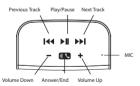

# Layout and Description

3.5mm Audio Input

## Operation

- (1) Turn the speaker on. The speaker automatically enters pairing mode when it is not connected to a Bluetooth device. This is indicated by the LED flashing in alternate colors.
- (2) Search for the Bluetooth Speaker on your portable device and select it to pair. With most devices, it is not necessary to enter a code. However, if prompted, enter 0000.
- (3) Enjoy your music at home or on the go, have a conference call in the office, or use the speaker as a handsfree device.