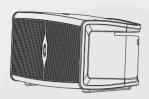

# Layout and Description

3.5mm Audio Input

### Model: AX400

Dimension: (I ) 4.5in x (W) 2.4in x (H) 2.2in Dimension: (L) 115mm x (W) 62mm x (H) 56.2mm Speaker Φ) 40mm (1.6in) Input: L/R400Mv

Power Output: 4W x 2 S/N: ≥80Db AMP Freg Range: 200Hz-162Hz Charge Voltage: 5V± 0.5V Suitable Temperature: 0~40 Battery Capacity: 800 mAh