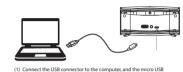

## Charging

 Micro USB connector ② USB connector

- connector to the speaker. While charging, the LED light in the front will turn RED.
- (2) Charging takes up to 2 hours. When the speaker is charged, the LED light will turn BLUE.