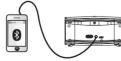

## Operation

- (1) Turn the speaker on. The speaker automatically enters pairing mode when it is not connected to a Bluetooth device. This is indicated by the LED flashing in alternate colors.
- (2) Search for the Bluetooth Speaker on your portable device and select it to pair. With most devices, it is not necessary to enter a code. However, if prompted, enter 0000.
- (3) Enjoy your music at home or on the go, have a conference call in the office, or use the speaker as a handsfree device.

To conserve battery, or to use the device with non-Bluetooth compatible devices, you can use the 3.5mm audio cable (included) to connect your audio streaming device directly to the speaker.