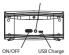

## Charging

 Micro USB connector ② USB connector

- connector to the speaker. While charging, the LED light in the front will turn RED.
- (2) Charging takes up to 2 hours. When the speaker is charged, the LED light will turn BLUE.